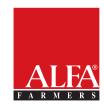

## Did you know?

One acre of soybeans can produce 82,368 crayons.

2/10/15 10:17 AM