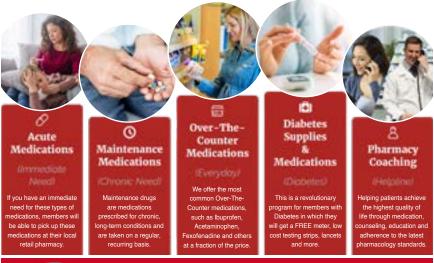

armacy** has made it our mission to supply Alabama Farmers Federation members with the lowest-priced and highest-quality medications from American-based companies. Our goal is to save you money and give you peace of mind. By sourcing direct from the manufacturer and having the best customer service, we can save you money each month and give you the best experience. My Free Pharmacy is your pharmacy game-changer.

# Special Rates for Alabama Farmers Federation Members

SINGLE SUBSCRIBER \$17.96/month FAMILY SUBSCRIBER \$26.96/month

Call (800) 257-8420 to sign up and mention "ALFB10" or "Alabama" to receive discounted pricing. For more information or to sign up, visit AlfaFarmers.org/perks.

**myfreepharmacy.com** members may cancel their subscription at any time by calling (800) 974-7036





E-Prescriptions make it easy for providers to electronically send prescriptions to your local pharmacy or home delivery service with orders going out as soon as the same day.

Retail

# pumpkin

# Best-in-class pet insurance for the best pet ever - yours.

Alabama Farmers Federation members get a 10% group discount\* for all pets, plus an extra 10% multi-pet discount for each additional pet you enroll!

# www.pumpkin.pet/ALFA

#### Use code: ALFAFARMERS

Independent ad from Pumpkin. Discounts may vary and are subject to change. More information available at checkout. Pumpkin Pet Insurance policies do not cover pre-existing conditions. Waiting periods, annual deductible, co-insurance, benefit limits and exclusions may apply. For full terms, visit pumpkin, care/insurancepolicy. Products,