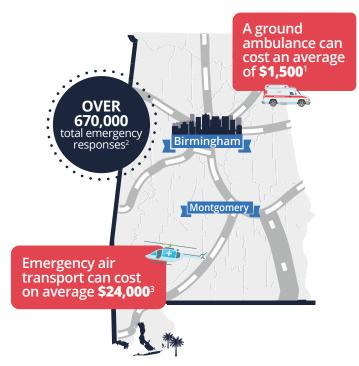

# PROTECT YOUR FAMILY AND YOUR FINANCES

Alfa Farmers has partnered with AirMedCare Network (AMCN) to offer you the opportunity to join our membership program at a special discounted rate!

# ANNUAL MEMBERSHIP FEES \$79 /household

In a medical emergency every second counts, especially when transporting patients who are far away from adequate medical treatment. AMCN providers respond to scene calls and provide hospital-to-hospital transports–carrying seriously ill or injured patients to the nearest appropriate medical facility.

# **Did You Know?** In the State of Alabama:

MASA MTS works hand-in-hand with benefits health plan administrators and transport companies to ensure you and your family have no out-of-pocket costs no matter which provider completes the ambulance transport within the continental United States, Alaska, Hawaii and while traveling in Canada.