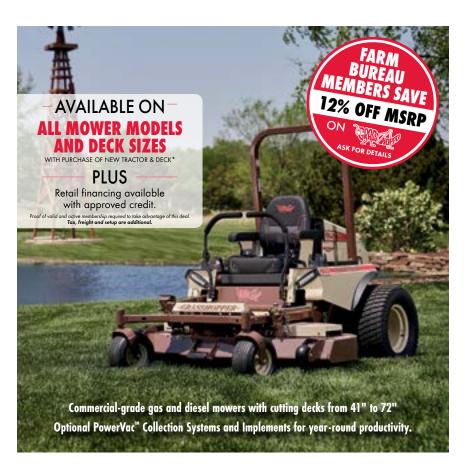

# ENJOY THIS EXCLUSIVE MEMBER BENEFIT AT YOUR AUTHORIZED GRASSHOPPER DEALER

Committed to the Cut.®

\* 12% OFF MSRP rebate evailable for all models. Form Bureau rebate valid when purchasing new, unregistered Grashapper tractor and maving deck. No other sales programs may be combined with this offer. Financing available at participating dealers. See dealer for available financing affers and it a paphy for qualification. Proof of active Alabama Farmers Federation membership required at time of sale. See dealer for complete fram Bureau affer details.

Find your nearest dealer at GrasshopperDealers.com